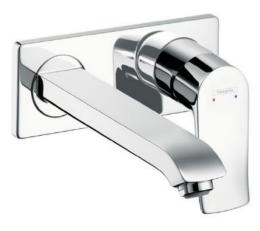

## **SPECIFICATION** SHEET - fittings

| BRAND:                         | hansgrohe                                                                                                                                            | Product Photo: |
|--------------------------------|------------------------------------------------------------------------------------------------------------------------------------------------------|----------------|
| ORIGIN:                        | Germany                                                                                                                                              |                |
| SERIES:                        | New Metris                                                                                                                                           |                |
| PRODUCT<br>DESCRIPTION:        | Finish set for wall mounted single lever basin mixer • spray type: normal spray • Flow rate: 5 l./min. at 3 bar • Flow pressure; 1~5 bar (15~70 psi) |                |
| MODEL No.                      | 31086 000                                                                                                                                            |                |
| FINISH/COLOUR:                 | Chrome-plated                                                                                                                                        |                |
| DIMENSIONS:                    | 237mm L x 168mm W x 68mm H<br>225mm spout projection                                                                                                 |                |
| OPTIONAL<br>MATCHING<br>PARTS: | 13622180 basic set<br>basin waste trap                                                                                                               |                |