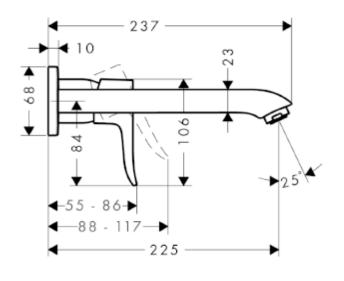

## **SPECIFICATION** SHEET - fittings

| BRAND:                         | hansgrohe                                                                                                                                            | Product Photo: |
|--------------------------------|------------------------------------------------------------------------------------------------------------------------------------------------------|----------------|
| ORIGIN:                        | Germany                                                                                                                                              |                |
| SERIES:                        | New Metris                                                                                                                                           |                |
| PRODUCT<br>DESCRIPTION:        | Finish set for wall mounted single lever basin mixer • spray type: normal spray • Flow rate: 5 l./min. at 3 bar • Flow pressure; 1~5 bar (15~70 psi) |                |
| MODEL No.                      | 31086 000                                                                                                                                            |                |
| FINISH/COLOUR:                 | Chrome-plated                                                                                                                                        |                |
| DIMENSIONS:                    | 237mm L x 168mm W x 68mm H<br>225mm spout projection                                                                                                 |                |
| OPTIONAL<br>MATCHING<br>PARTS: | 13622180 basic set<br>basin waste trap                                                                                                               |                |