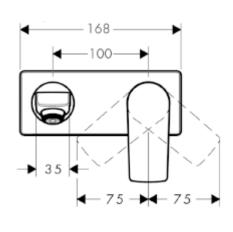

## **SPECIFICATION** SHEET - fittings

| BRAND:                         | hansgrohe                                                                                                                                            | Product Photo: |
|--------------------------------|------------------------------------------------------------------------------------------------------------------------------------------------------|----------------|
| ORIGIN:                        | Germany                                                                                                                                              |                |
| SERIES:                        | New Metris                                                                                                                                           |                |
| PRODUCT<br>DESCRIPTION:        | Finish set for wall mounted single lever basin mixer • spray type: normal spray • Flow rate: 5 l./min. at 3 bar • Flow pressure; 1~5 bar (15~70 psi) |                |
| MODEL No.                      | 31086 000                                                                                                                                            |                |
| FINISH/COLOUR:                 | Chrome-plated                                                                                                                                        |                |
| DIMENSIONS:                    | 237mm L x 168mm W x 68mm H<br>225mm spout projection                                                                                                 |                |
| OPTIONAL<br>MATCHING<br>PARTS: | 13622180 basic set<br>basin waste trap                                                                                                               |                |